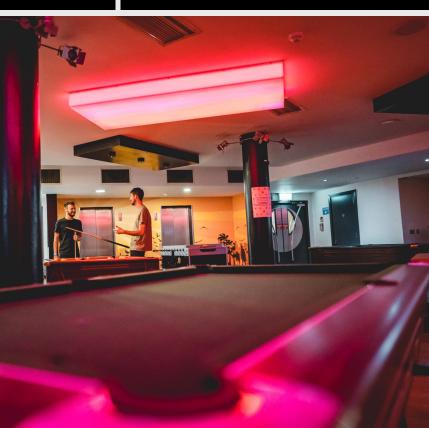

### **BASEMENT GAMES ROOM**

U-Shape

24 SEATS

- 10 Shuffleboards
- 10 Pool Tables

Standing 100 PAX