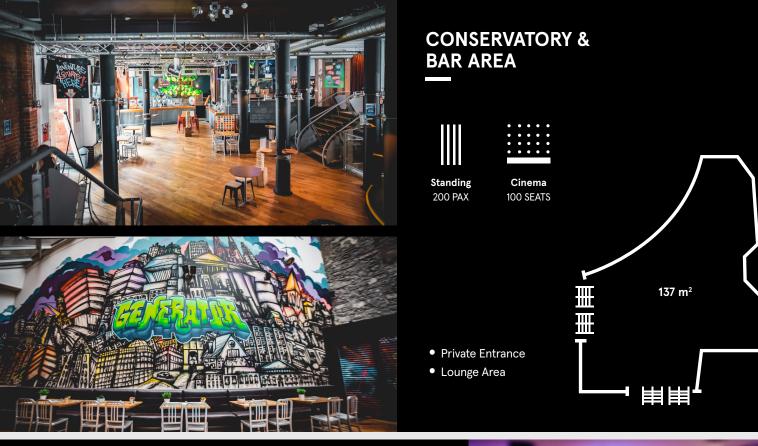

# SAY HELLO TO THE COOLEST EVENT AND MEETING SPACE IN DUBLIN

In the heart of the fashionable Smithfield neighbourhood, our Dublin location offers private hire spaces that guarantee a wow factor for your next event. There's a spacious bar area, a large lower ground area and a performance space in between. Are you a movie-lover or just love to play? From a cinema to a games room, we've got you covered.