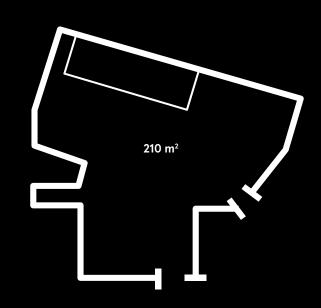

#### Including:

- Private Entrance
- Lounge Area

Standing 150-200 PAX

**U-Shape** 40 SEATS

Classroom 40 SEATS

Boardroom 40 SEATS

210 m<sup>2</sup>

Cinema 80 SEATS