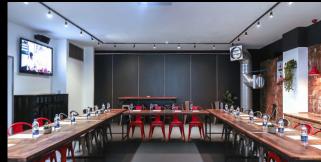

#### **BAR MEETING ROOM**

#### Including:

- Private Entrance
- Lounge Area

Standing 150-200 PAX

**U-Shape** 40 SEATS

Classroom 40 SEATS

Boardroom 40 SEATS

210 m<sup>2</sup>

Cinema 80 SEATS