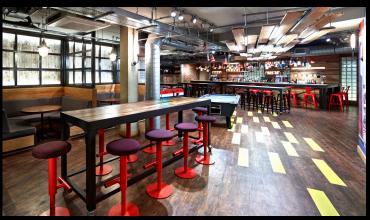

### BAR

#### Including:

- Private Entrance
- Lounge Area

Standing 150-200 PAX

U-Shape 40 SEATS

Classroom 40 SEATS

Boardroom 40 SEATS

Cinema 80 SEATS