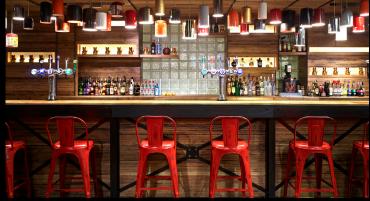

# SAY HELLO TO THE COOLEST EVENT AND MEETING SPACE IN

## LONDON



A stone's throw away from Kings Cross and Russell Square, this former police station has been transformed into one of the coolest spots in London, perfect for your next event. From our multi-purpose meeting and conference room to our screening room and bar, we have something for every occasion.

### **OVERVIEW**

- 215 Rooms
- Breakfast Area
- Lounge Area
- Café
- Restaurant
- Bar
- 24-Hour Reception
- Free Wi-Fi

### BAR

#### Including:

- Private Entrance
- Lounge Area



Standing 150-200 PAX



U-Shape 40 SEATS



Classroom 40 SEATS



Boardroom 40 SEATS



Cinema 80 SEATS













### **SHUFFLEBOARD AREA**





XX PAX

Standing



XX SEATS



Classroom XX SEATS



Boardroom XX SEATS



Cinema XX SEATS

#### **BAR MEETING ROOM**

#### Including:

- Private Entrance
- Lounge Area



Standing 150-200 PAX



**U-Shape** 40 SEATS



Classroom 40 SEATS



Boardroom 40 SEATS



210 m<sup>2</sup>

Cinema 80 SEATS







Our Sales and Events coordinators remain at your disposal to organize your event at your total convenience. Furthermore, please reach out if room bookings are required.



All food or beverage requirements needed for your event will be available upon request.



Please reach out to our Events team for any additional services that your event might require, be it partial privatisation, specific technical installation, stationery supplies, or anything e