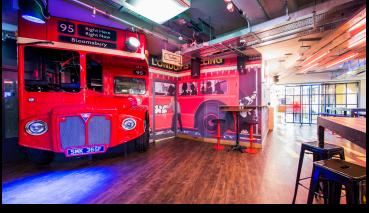

### BAR

#### Including:

- Private Entrance
- Lounge Area

Standing 150-200 PAX

U-Shape 40 SEATS

Classroom 40 SEATS

Boardroom 40 SEATS

Cinema 80 SEATS