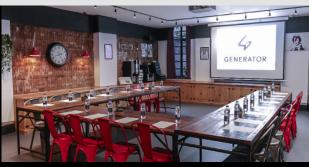

#### **BAR MEETING ROOM**

#### Including:

- Private Entrance
- Lounge Area

Standing 150-200 PAX

**U-Shape** 40 SEATS

Classroom 40 SEATS

Boardroom 40 SEATS

210 m<sup>2</sup>

Cinema 80 SEATS